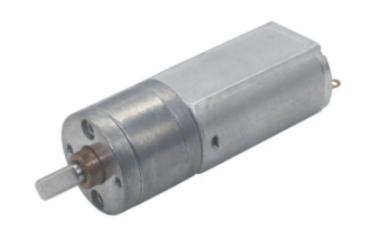

### JGA20-180 Specification:

- Rate Voltage:12V
- Ratio:500/390/312/250/195/125/100/78/63/50/31/25
- No-load Speed:24rpm/30rpm/38/50/60/100/120/150/200/240/380/480rpm
- Micro body large torque
- High quality and 100% brand new
- customized when your order >100pcs
- weigth:60g