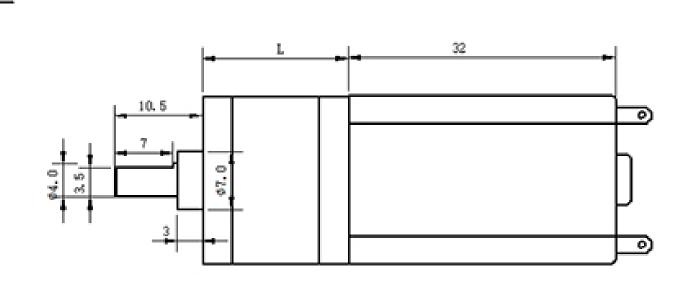

#### DIRECTION OF ROTATION

Unit:mm

| 型号: JGA20-180 |         |           |         |                 |         | 参数表    |        |         |         |          |         |        |
|---------------|---------|-----------|---------|-----------------|---------|--------|--------|---------|---------|----------|---------|--------|
| 电压Voltage     |         | 空载No Load |         | 负载转矩Load Torque |         |        |        | 堵转Stall |         | 減速器Reduc |         | 重量     |
| 范围            | 额定      | 转速        | 电流      | 转速              | 电流      | 扭矩     | 功率     | 扭矩      | 电流      | L尺寸      | 減速比     | Weight |
| Workable      | Rated   | Speed     | current | speed           | current | Torque | Output | Torque  | Current | Size     | Ratio   | 单位     |
| Range         | Volt. V | rpm       | ma      | rpm             | ma      | kg. cm | W      | kg. cm  | A       |          | 0. 0417 | 约g     |
| 3-9V          | 6       | 400       | 80      | 280             | 200     | 0.45   | 2.4    | 2. 25   | 1.5     | 16       | 25      | 100    |
| 3-9V          | 6       | 200       | 80      | 150             | 200     | 0.9    | 2.4    | 4. 5    | 1. 5    | 17. 5    | 50      | 100    |
| 3-9V          | 6       | 100       | 80      | 80              | 200     | 1.8    | 2.4    | 9       | 1. 5    | 19       | 100     | 100    |
| 3-9V          | 6       | 51        | 80      | 40              | 200     | 3. 5   | 2.4    | 禁止      | 1.5     | 19       | 195     | 100    |
| 3-97          | 6       | 40        | 80      | 32              | 200     | 4.5    | 2. 4   | 禁止      | 1.5     | 19       | 250     | 100    |
| 3-9V          | 6       | 20        | 80      | 16              | 200     | 7      | 2.4    | 禁止      | 1. 5    | 20. 5    | 488     | 100    |

|                 | No-1    | oad     |         | Loa     | d      | St    | all      |         |        |      |
|-----------------|---------|---------|---------|---------|--------|-------|----------|---------|--------|------|
| Rate<br>Voltage | Speed   | Current | Speed   | Current | Torque | Power | Torque   | Current | weigth | L    |
| V               | ±10%RPM | A       | ±10%RPM | A       | KG.CM  | W     | KG.CM    | A       | g      | MM   |
| 12              | 480     | 0.1     | 396     | 0.22    | 0.43   | 1.2   | 1.75     | 2.5     | 52     | 16   |
| 12              | 380     | 0.1     | 304     | 0.52    | 0.43   | 1.36  | 2.17     | 2.5     | 52     | 16   |
| 12              | 240     | 0.1     | 200     | 0.48    | 0.6    | 1.26  | 2.6      | 2.5     | 53     | 17.3 |
| 12              | 200     | 0.1     | 156     | 0.51    | 0.86   | 1.4   | 3.5      | 2.5     | 53     | 17.3 |
| 12              | 150     | 0.1     | 120     | 0.49    | 0.97   | 1.21  | 3.9      | 2.5     | 53     | 17.3 |
| 12              | 120     | 0.1     | 97      | 0.5     | 1.38   | 1.4   | 5.4      | 2.5     | 54     | 19   |
| 12              | 100     | 0.1     | 73      | 0.54    | 2.48   | 1.9   | 8.7      | 2.5     | 54     | 19   |
| 12              | 60      | 0.1     | 49      | 0.53    | 4      | 2.09  |          |         | 54     | 19   |
| 12              | 50      | 0.1     | 38      | 0.53    | 4.96   | 1.5   |          |         | 54     | 20.5 |
| 12              | 38      | 0.1     | 30      | 0.47    | 6      | 1.5   | Ban lock |         | 54     | 20.5 |
| 12              | 30      | 0.1     | 25      | 0.42    | 6      | 1.5   |          |         | 54     | 20.5 |
| 12              | 24      | 0.1     | 22      | 0.38    | 6      | 1.35  |          |         | 54     | 20.5 |