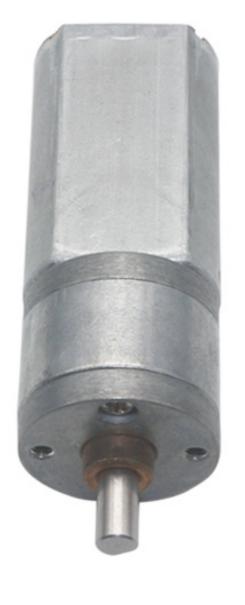

#### DIRECTION OF ROTATION

Unit:mm

| 型号: JGA20-180 |         |           |         |                 |         | 参数表    |        |         |         |          |         |        |
|---------------|---------|-----------|---------|-----------------|---------|--------|--------|---------|---------|----------|---------|--------|
| 电压Voltage     |         | 空载No Load |         | 负载转矩Load Torque |         |        |        | 堵转Stall |         | 減速器Reduc |         | 重量     |
| 范围            | 额定      | 转速        | 电流      | 转速              | 电流      | 扭矩     | 功率     | 扭矩      | 电流      | L尺寸      | 減速比     | Weight |
| Workable      | Rated   | Speed     | current | speed           | current | Torque | Output | Torque  | Current | Size     | Ratio   | 单位     |
| Range         | Volt. V | rpm       | ma      | rpm             | ma      | kg. cm | W      | kg. cm  | A       |          | 0. 0417 | 约g     |
| 3-9V          | 6       | 400       | 80      | 280             | 200     | 0.45   | 2.4    | 2. 25   | 1.5     | 16       | 25      | 100    |
| 3-9V          | 6       | 200       | 80      | 150             | 200     | 0.9    | 2.4    | 4. 5    | 1. 5    | 17. 5    | 50      | 100    |
| 3-9V          | 6       | 100       | 80      | 80              | 200     | 1.8    | 2.4    | 9       | 1. 5    | 19       | 100     | 100    |
| 3-9V          | 6       | 51        | 80      | 40              | 200     | 3. 5   | 2.4    | 禁止      | 1.5     | 19       | 195     | 100    |
| 3-97          | 6       | 40        | 80      | 32              | 200     | 4.5    | 2. 4   | 禁止      | 1.5     | 19       | 250     | 100    |
| 3-9V          | 6       | 20        | 80      | 16              | 200     | 7      | 2.4    | 禁止      | 1. 5    | 20. 5    | 488     | 100    |