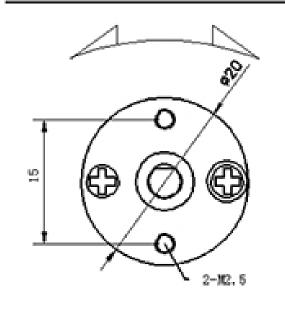

#### DIRECTION OF ROTATION

Unit:mm

| 型号: JGA20-180 |         |           |         |                 |         | 参数表    |        |         |         |          |         |        |
|---------------|---------|-----------|---------|-----------------|---------|--------|--------|---------|---------|----------|---------|--------|
| 电压Voltage     |         | 空载No Load |         | 负载转矩Load Torque |         |        |        | 堵转Stall |         | 減速器Reduc |         | 重量     |
| 范围            | 额定      | 转速        | 电流      | 转速              | 电流      | 扭矩     | 功率     | 扭矩      | 电流      | L尺寸      | 減速比     | Weight |
| Workable      | Rated   | Speed     | current | speed           | current | Torque | Output | Torque  | Current | Size     | Ratio   | 单位     |
| Range         | Volt. V | rpm       | ma      | rpm             | ma      | kg. cm | W      | kg. cm  | A       |          | 0. 0417 | 约g     |
| 3-9V          | 6       | 400       | 80      | 280             | 200     | 0.45   | 2.4    | 2. 25   | 1.5     | 16       | 25      | 100    |
| 3-9V          | 6       | 200       | 80      | 150             | 200     | 0.9    | 2.4    | 4. 5    | 1. 5    | 17. 5    | 50      | 100    |
| 3-9V          | 6       | 100       | 80      | 80              | 200     | 1.8    | 2.4    | 9       | 1. 5    | 19       | 100     | 100    |
| 3-9V          | 6       | 51        | 80      | 40              | 200     | 3. 5   | 2.4    | 禁止      | 1.5     | 19       | 195     | 100    |
| 3-97          | 6       | 40        | 80      | 32              | 200     | 4.5    | 2. 4   | 禁止      | 1.5     | 19       | 250     | 100    |
| 3-9V          | 6       | 20        | 80      | 16              | 200     | 7      | 2.4    | 禁止      | 1. 5    | 20. 5    | 488     | 100    |