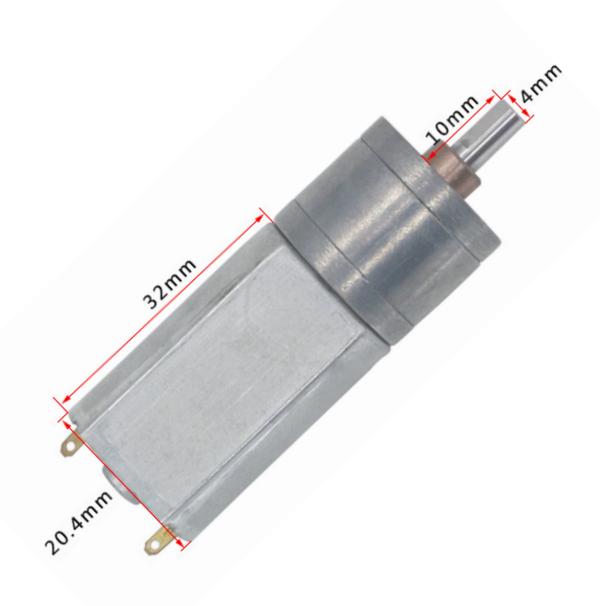

### JGA20-180 Specification:

- Rate Voltage:12V
- Ratio:500/390/312/250/195/125/100/78/63/50/31/25
- No-load Speed:24rpm/30rpm/38/50/60/100/120/150/200/240/380/480rpm
- Micro body large torque
- High quality and 100% brand new
- customized when your order >100pcs
- weigth:60g

#### DIRECTION OF ROTATION

Unit:mm

| 型号: JGA20-180 |         |           |         |                 |         | 参数表    |        |         |         |          |         |        |
|---------------|---------|-----------|---------|-----------------|---------|--------|--------|---------|---------|----------|---------|--------|
| 电压Voltage     |         | 空载No Load |         | 负载转矩Load Torque |         |        |        | 堵转Stall |         | 減速器Reduc |         | 重量     |
| 范围            | 额定      | 转速        | 电流      | 转速              | 电流      | 扭矩     | 功率     | 扭矩      | 电流      | L尺寸      | 減速比     | Weight |
| Workable      | Rated   | Speed     | current | speed           | current | Torque | Output | Torque  | Current | Size     | Ratio   | 单位     |
| Range         | Volt. V | rpm       | ma      | rpm             | ma      | kg. cm | W      | kg. cm  | A       |          | 0. 0417 | 约g     |
| 3-9V          | 6       | 400       | 80      | 280             | 200     | 0.45   | 2.4    | 2. 25   | 1.5     | 16       | 25      | 100    |
| 3-9V          | 6       | 200       | 80      | 150             | 200     | 0.9    | 2.4    | 4. 5    | 1. 5    | 17. 5    | 50      | 100    |
| 3-9V          | 6       | 100       | 80      | 80              | 200     | 1.8    | 2.4    | 9       | 1. 5    | 19       | 100     | 100    |
| 3-9V          | 6       | 51        | 80      | 40              | 200     | 3. 5   | 2.4    | 禁止      | 1.5     | 19       | 195     | 100    |
| 3-97          | 6       | 40        | 80      | 32              | 200     | 4.5    | 2. 4   | 禁止      | 1.5     | 19       | 250     | 100    |
| 3-9V          | 6       | 20        | 80      | 16              | 200     | 7      | 2.4    | 禁止      | 1. 5    | 20. 5    | 488     | 100    |