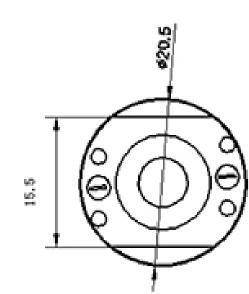

#### DIRECTION OF ROTATION

Unit:mm

| 型号: JGA20-180 |         |           |         |                 |         | 参数表    |        |         |         |          |         |        |
|---------------|---------|-----------|---------|-----------------|---------|--------|--------|---------|---------|----------|---------|--------|
| 电压Voltage     |         | 空载No Load |         | 负载转矩Load Torque |         |        |        | 堵转Stall |         | 減速器Reduc |         | 重量     |
| 范围            | 额定      | 转速        | 电流      | 转速              | 电流      | 扭矩     | 功率     | 扭矩      | 电流      | L尺寸      | 減速比     | Weight |
| Workable      | Rated   | Speed     | current | speed           | current | Torque | Output | Torque  | Current | Size     | Ratio   | 单位     |
| Range         | Volt. V | rpm       | ma      | rpm             | ma      | kg. cm | W      | kg. cm  | A       |          | 0. 0417 | 约g     |
| 3-9V          | 6       | 400       | 80      | 280             | 200     | 0.45   | 2.4    | 2. 25   | 1.5     | 16       | 25      | 100    |
| 3-9V          | 6       | 200       | 80      | 150             | 200     | 0.9    | 2.4    | 4. 5    | 1. 5    | 17. 5    | 50      | 100    |
| 3-9V          | 6       | 100       | 80      | 80              | 200     | 1.8    | 2.4    | 9       | 1. 5    | 19       | 100     | 100    |
| 3-9V          | 6       | 51        | 80      | 40              | 200     | 3. 5   | 2.4    | 禁止      | 1.5     | 19       | 195     | 100    |
| 3-97          | 6       | 40        | 80      | 32              | 200     | 4.5    | 2. 4   | 禁止      | 1.5     | 19       | 250     | 100    |
| 3-9V          | 6       | 20        | 80      | 16              | 200     | 7      | 2.4    | 禁止      | 1. 5    | 20. 5    | 488     | 100    |

|                 | No-1    | oad     |         | Loa     | d      | St    | all      |         |        |      |
|-----------------|---------|---------|---------|---------|--------|-------|----------|---------|--------|------|
| Rate<br>Voltage | Speed   | Current | Speed   | Current | Torque | Power | Torque   | Current | weigth | L    |
| V               | ±10%RPM | A       | ±10%RPM | A       | KG.CM  | W     | KG.CM    | A       | g      | MM   |
| 12              | 480     | 0.1     | 396     | 0.22    | 0.43   | 1.2   | 1.75     | 2.5     | 52     | 16   |
| 12              | 380     | 0.1     | 304     | 0.52    | 0.43   | 1.36  | 2.17     | 2.5     | 52     | 16   |
| 12              | 240     | 0.1     | 200     | 0.48    | 0.6    | 1.26  | 2.6      | 2.5     | 53     | 17.3 |
| 12              | 200     | 0.1     | 156     | 0.51    | 0.86   | 1.4   | 3.5      | 2.5     | 53     | 17.3 |
| 12              | 150     | 0.1     | 120     | 0.49    | 0.97   | 1.21  | 3.9      | 2.5     | 53     | 17.3 |
| 12              | 120     | 0.1     | 97      | 0.5     | 1.38   | 1.4   | 5.4      | 2.5     | 54     | 19   |
| 12              | 100     | 0.1     | 73      | 0.54    | 2.48   | 1.9   | 8.7      | 2.5     | 54     | 19   |
| 12              | 60      | 0.1     | 49      | 0.53    | 4      | 2.09  |          |         | 54     | 19   |
| 12              | 50      | 0.1     | 38      | 0.53    | 4.96   | 1.5   |          |         | 54     | 20.5 |
| 12              | 38      | 0.1     | 30      | 0.47    | 6      | 1.5   | Ban lock |         | 54     | 20.5 |
| 12              | 30      | 0.1     | 25      | 0.42    | 6      | 1.5   |          |         | 54     | 20.5 |
| 12              | 24      | 0.1     | 22      | 0.38    | 6      | 1.35  |          |         | 54     | 20.5 |